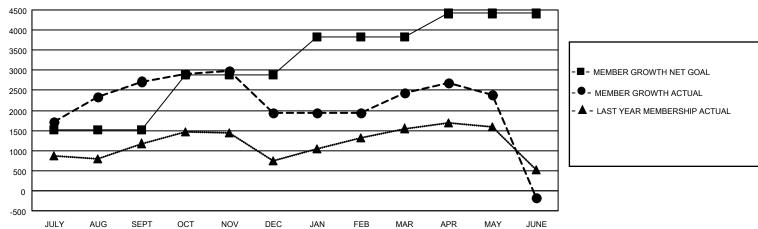

| ╗   | Members                                                     |       |               |               |                       |  |  |  |  |  |
|-----|-------------------------------------------------------------|-------|---------------|---------------|-----------------------|--|--|--|--|--|
|     | RESULTS FOR 2022-2023                                       |       |               |               |                       |  |  |  |  |  |
| ١   | QUARTER                                                     | MEMBE | R GROWTH NET  | MEMBER GROWTH | DROPPED               |  |  |  |  |  |
| ١   |                                                             |       | GOAL          | ACTUAL        | MEMBERS ACTUAL        |  |  |  |  |  |
| ١   |                                                             |       | 4=00          | 0 = 0.4       | (including transfers) |  |  |  |  |  |
| ١   | JULY/AUG/SEPT<br>OCT/NOV/DEC<br>JAN/FEB/MAR<br>APR/MAY/JUNE |       | 1523          | 3,594         | 731                   |  |  |  |  |  |
| ١   |                                                             |       | 1363          | 1,537         | 2,231                 |  |  |  |  |  |
| ı   |                                                             |       | 953           | 1,395         | 671                   |  |  |  |  |  |
|     |                                                             |       | /MAY/JUNE 575 |               | 4,101                 |  |  |  |  |  |
| - 1 |                                                             |       |               |               |                       |  |  |  |  |  |

## GOALS AND ACTUAL MEMBERS CUMULATIVE

| DROPPED CLUBS: 136 |       | 789 CLUBS OF 1167 ADDED 1 OR<br>MORE NEW MEMBERS | GENDER DISTRIBUTION               |                 |
|--------------------|-------|--------------------------------------------------|-----------------------------------|-----------------|
|                    |       |                                                  | MALE                              | 25,373 (68.05%) |
|                    |       |                                                  | FEMALE                            | 11,905 (31.93%) |
| DROPPED MEMBERS    |       |                                                  | NON BINARY                        | 1 (0.00%)       |
| DECEASED           | 142   |                                                  | PREFER NOT TO ANSWER              | 7 (0.02%)       |
| CLUB CANCELLED     | 2,208 |                                                  | TOTAL FAMILY LINUT MEMBERS        | 40.903          |
| OTHER              | 5,384 | CLICK HERE FOR CUMULATIVE                        | TOTAL FAMILY UNIT MEMBERS         | 19,803          |
| TOTAL              | 7,734 | MEMBERSHIP DATA                                  | FAMILY MEMBERS PAYING HAL<br>DUES | F 12,090        |