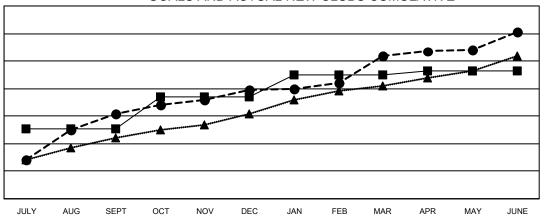

## Multiple District 322

LOCATION: INDIA

| Clubs                 |               |           |               |  |  |  |  |  |
|-----------------------|---------------|-----------|---------------|--|--|--|--|--|
| RESULTS FOR 2022-2023 |               |           |               |  |  |  |  |  |
| QUARTER               | NEW CLUB GOAL | NEW CLUBS | DROPPED CLUBS |  |  |  |  |  |
| JULY/AUG/SEPT         | 51            | 62        | 15            |  |  |  |  |  |
| OCT/NOV/DEC           | 23            | 17        | 43            |  |  |  |  |  |
| JAN/FEB/MAR           | 16            | 25        | 23            |  |  |  |  |  |
| APR/MAY/JUNE          | 3             | 17        | 55            |  |  |  |  |  |

## GOALS AND ACTUAL NEW CLUBS CUMULATIVE

■ - CURRENT YEAR GOALS FOR NEW CLUBS

- ● - CURRENT YEAR ACTUAL NEW CLUBS

- ▲ - LAST YEAR ACTUAL NEW CLUBS